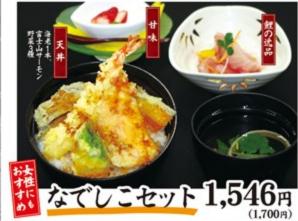

まツクス天ぷら 海巻二本、なまず、 海巻二本、なまず、 なまずの天ぷら一四一〇円 (1100円 三四六円

口甘味 (バニラ)

三四六円 三四六円

つ。ぽ

五四六円

(雜效には玉子、滋味が付きます)

1,546円(1,700円)

川魚のおさしみ膳