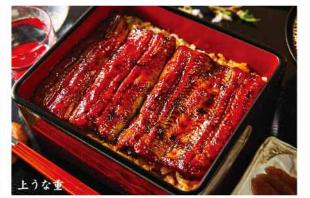

## 选品料理

- 白焼き肝焼き
- 白焼き 2,410円
- ●蒲焼き 2,410<sub>円</sub>
- ●肝焼き2\*1,100円

•うな重

肝吸い付き 2,910円(3,200円)

•上うな重

肝吸い付き 3,819円

(4,200円)

ギ