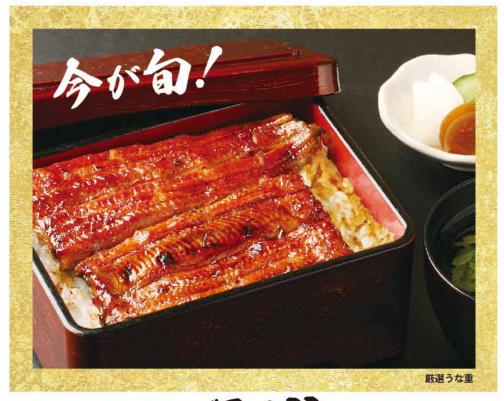

## 选品料理

- 白焼き肝焼き
- 白焼き 2,410円
- ●蒲焼き 2,410<sub>円</sub>
- ●肝焼き2\*1,100円

•うな重

肝吸い付き 2,910円(3,200円)

•上うな重

肝吸い付き 3,819円

(4,200円)

ギ