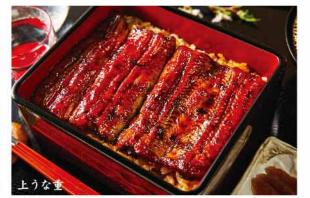

### 选品料理

- 白焼き肝焼き
- 白焼き 2,410円
- ●蒲焼き 2,410<sub>円</sub>
- ●肝焼き2\*1,100円

•うな重

肝吸い付き 2,910円 (3,200円)

•上うな重

肝吸い付き 3,819円

(4,200円)

ギ