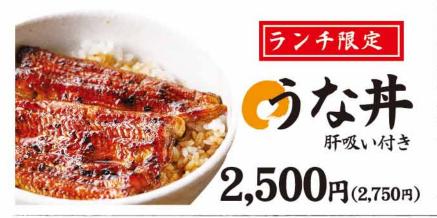

### 选品料理

- 白焼き肝焼き
- 白焼き 2,410円
- ●蒲焼き 2,410<sub>円</sub>
- ●肝焼き2\*1,100円

•うな重

肝吸い付き 2,910円 (3,200円)

•上うな重

肝吸い付き 3,819円

(4,200円)

ギ