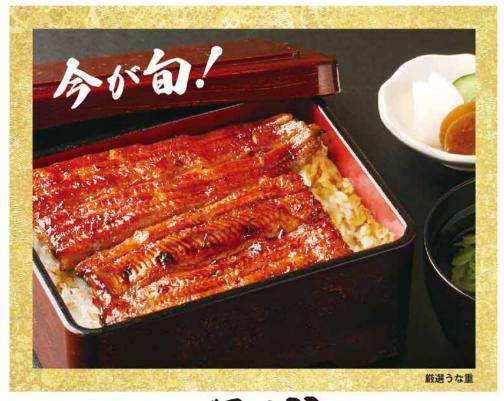

### 选品料理

- 白焼き肝焼き
- 白焼き 2,410円
- ●蒲焼き 2,410<sub>円</sub>
- ●肝焼き2\*1,100円

•うな重

肝吸い付き 2,910円 (3,200円)

•上うな重

肝吸い付き 3,819円

(4,200円)

ギ