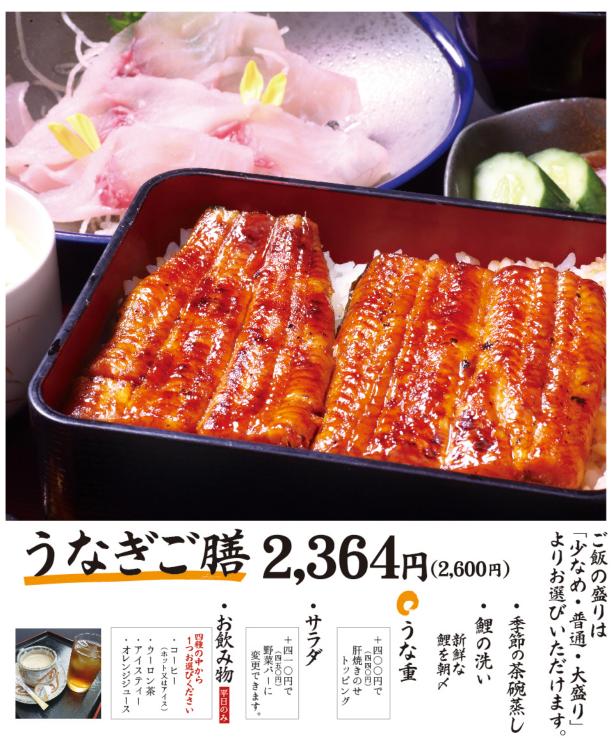

#### "膳 2,364円(2,600円)

お飲み物理の

1つお選びください四種の中から

(ホット又はアイス)・コーヒー

サラダ +四一○円で (四五○円) (四五○円) (四五○円)で

> うなぎ弁当 三八八九円

+四○○円で (四四○円)

いうな重

・季節の茶碗蒸し

鯉の洗い

鯉を朝〆

なぎ弁当 二九六三円